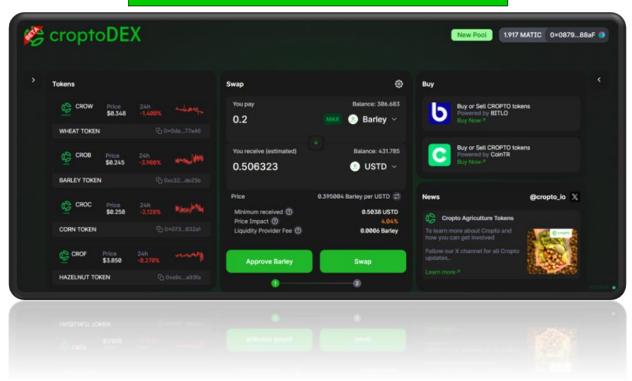

## HOW TO TRADE WITH CROPTODEX?

**CroptoDEX** is a Decentralized Crypto Asset Platform for Cropto Agriculture Tokens. Cropto is a family of Agriculture Tokens consisting of 20 Agricultural products. Details can be viewed in the Whitepaper on the website <u>https://www.cropto.io/</u>. CroptoDEX platform is a trading platform consisting of Cropto Agriculture Tokens - USDT trading pairs.

You can trade Cropto Tokens with CroptoDEX anytime. You can see how to trade with **CroptoDEX** below.

- 1) Send your wallet address to <a href="mailto:support@cropto.io">support@cropto.io</a> to be able to receive tokens in Polygon Amoy Testnet.
- 2) Connect your Wallet to CroptoDex with Metamask selecting Polygon Amoy Testnet.
- **3)** After connecting successfully you can easily swap your Cropto Tokens with USDT in the swap screen. In order to swap you need to:
  - a) Provide the amount of the input that you are willing to pay.
  - **b)** The exact output of the token that you will receive from the swap will be seen in the output part of the swap screen
- **4)** After you approve the estimated output, then you can execute the trade with the Swap button.

EXECUTE THE SWAP WITH THE PAIR YOU SELECT

The World's first Agriculture-based and Ethereum-based Decentralized Crypto Exchange Marketplace - CroptoDEX Beta Version is now live!! Wheat, Barley, Corn, Hazelnut, Olive, Cotton, Soybean, Paddy Rice, Lentil and 20 Agricultural Products in total are now exchangeable like the ancient times of Humanity. You can see the smart contract addresses of 20 different Cropto Tokens for 20 different Agricultural products in the following table.